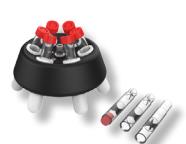

|
| Lid Lock Safety                                       | Yes, lid opens automatically on run completion                                                    |
| Noise Level                                           | < 60 db                                                                                           |
| Dimensions (WxDxH)                                    | 260 x 244 x 205 mm                                                                                |
| Weight                                                | 4 kg                                                                                              |
| Rotors and Adaptors<br>(included in standard<br>pack) | 6 x 10/15 ml (adaptors for 5,7 ml & 1.5/2 ml tubes to accommodate most standard collection tubes) |





6 x 10ml / 15ml Fixed Angle Rotor Rotor