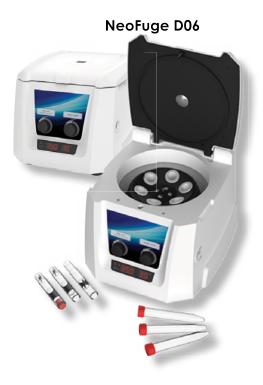

## Doctor Centrifuges - NeoFuge D6

NeoFuge D06 come with a brushless DC motor for longer maintenance free service life. It is suitable for clinical applications like PPP (platelet poor plasma) and PRP (platelet rich plasma) as well as other diagnostic applications in the clinical or research laboratory. The rotor is for 6 x 15/10 ml round or conical bottom tubes & comes with adaptors for smaller blood collection tubes. The control panel of the centrifuge features easy turn knobs and large digital display for time and speed.

## Features :

- Fixed Angle Rotor (Cap. 6\*10/15ml)
- Brushless DC motor for maintenance free long life
- Microprocessor based Centrifuge with large digital display
- Precise RPM setting from 500-6500 RPM in steps of 100 RPM
- Timer setting 0.5 to 30 minutes & infinite mode
- Accommodates most common collection tubes comes with adaptors for smaller 5ml, 7ml, 9/10 ml & 1.5/2 ml tubes
- Imbalance detection safety with auto cut off
- Lid Lock safety feature during operation Lid releases automatically after run completion
- One switch change over from RPM to RCF
- Silent operation

## **Specifications :**

| Model                                                 | NeoFuge D06 - Doctor Centrifuge                                                                   |
|-------------------------------------------------------|---------------------------------------------------------------------------------------------------|
| Cat. #                                                | NB-12-4009                                                                                        |
| Fixed angle Rotor                                     | 6 x 10/15 ml                                                                                      |
| Motor Type                                            | Brushless DC                                                                                      |
| Maximum RPM / RCF (g)                                 | 6500 rpm / 3684 x g                                                                               |
| Variable Speed                                        | Yes (500 to 6500 rpm at every 100 rpm)                                                            |
| Timer                                                 | 0.5 to 30 Mins & infinite mode                                                                    |
| Imbalance Detection                                   | Yes with safety auto cut-off                                                                      |
| Display                                               | Yes, Large LED Display                                                                            |
| Lid Lock Safety                                       | Yes, lid opens automatically on run completion                                                    |
| Noise Level                                           | < 60 db                                                                                           |
| Dimensions (WxDxH)                                    | 260 x 244 x 205 mm                                                                                |
| Weight                                                | 4 kg                                                                                              |
| Rotors and Adaptors<br>(included in standard<br>pack) | 6 x 10/15 ml (adaptors for 5,7 ml & 1.5/2 ml tubes to accommodate most standard collection tubes) |