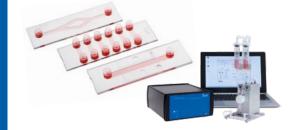

Speed up your work: The  $\mu$ -Slide 18 Well and the ibidi  $\mu$ -Plates can be used to screen various conditions (e.g., compound toxicology and drug screenings) in one experimental setup.

Analyze the effect of shear stress: The ibidi Pump System and the channel slides are optimal for cell culture under flow (e.g., microvascular endothelial cells).

<u>Live Ce</u>ll Imaging

Create physiological conditions: The ibidi Stage Top Incubators enable high-resolution live cell microscopy with precisely controlled temperature, humidity,  $CO_2$ , and  $O_2$ .