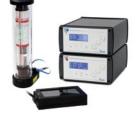

Speed up your work: The  $\mu$ -Slide 18 Well and the ibidi  $\mu$ -Plates can be used to screen various conditions (e.g., compound toxicology and drug screenings) in one experimental setup.

Analyze the effect of shear stress: The ibidi Pump System and the channel slides are optimal for cell culture under flow (e.g., microvascular endothelial cells).