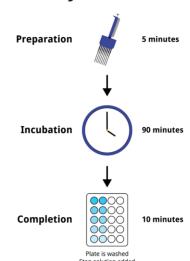

# Introducing QUICK ELISA kits!!!

Need fast results without compromising accuracy? Our Quick ELISA Kits are designed for researchers who require quick turnaround times. These kits offer:

Fast Results - Results in as little as 90 minutes Same Trusted Sensitivity and Quality Streamlined Assay and Protocol Convenient, Ready-to-Use Reagents

### Quick ELISA Kit Approximately 90 minutes

Whatever your research focus, Biorbyt has the right ELISA kit to help you achieve your goals with accuracy and reliability.